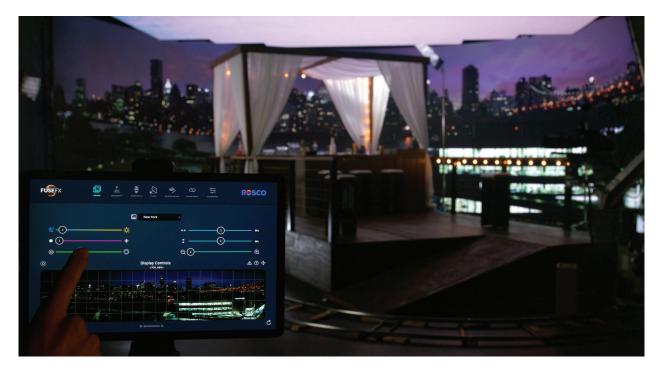

## ROSCO DIGITAL EXPERIENCE LIVE ACTION BACKDROPS

Rosco's award-winning backdrop technology is now available for use in Virtual Production! The RDX LAB System with software by FuseFX is a patent-pending ecosystem that creates interactive background imagery for virtual productions. We offer custom solutions including image capture, retouching, and consultation, along with a robust library of background images suitable for use with the RDX LAB System.

#### Rosco's RDX LAB System is the right solution for virtual production projects that need:

- Photoreal imagery, captured for the specific purpose of becoming a cinematic background.
- Real time adjustments of the image on set, at camera.
- Artistic control over specific elements within the image.
- An easy step into virtual production without the complexity and time constraints of full 3D renderings.