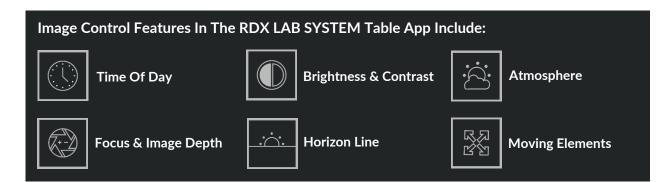

#### Rosco's RDX LAB System is the right solution for virtual production projects that need:

- Photoreal imagery, captured for the specific purpose of becoming a cinematic background.
- Real time adjustments of the image on set, at camera.
- Artistic control over specific elements within the image.
- An easy step into virtual production without the complexity and time constraints of full 3D renderings.